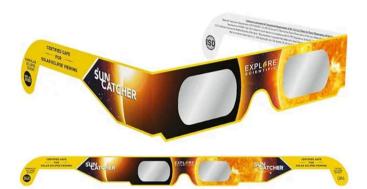

#### **HOT SELLER!**

Sun Catcher Solar Eclipse Glasses - Certified Safe for Eclipse Viewing