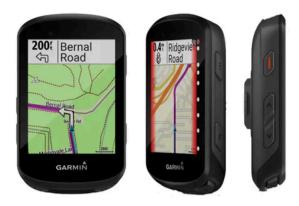

#### SHOP NOW

Edge 530 GPS Cycling Computer

MSRP: \$299.99 \$259.99 ADD TO CART FOR PRICE

#### SHOP NOW

Edge 530 GPS Cycling Computer with Sensor Bundle

MSRP: \$349.99 **\$269.99** ADD TO CART FOR PRICE