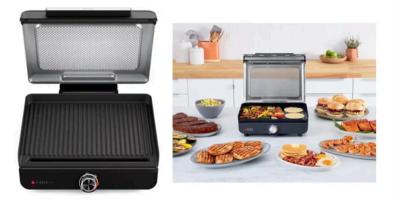

## SHOP ALL FLASH SAVINGS >

NINJA

Sizzle Smokeless Indoor Grill - Refurbished

MSRP: \$99.99 \$59.95 ADD TO CART FOR PRICE