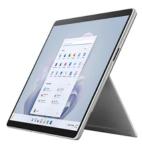

### **PREORDER**

RSC 2 Gimbal Stabilizer - Open Box

MSRP: \$349.00

\$269.00

ADD TO CART FOR PRICE

**SHOP NOW** 

Surface Pro 9 13" Touch Tablet, Intel i7, 16GB/1TB

MSRP: \$2199.99

\$1829.99