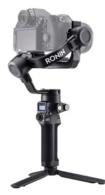

### **PREORDER**

RSC 2 Gimbal Stabilizer - Open Box

MSRP: \$349.00

\$269.00

ADD TO CART FOR PRICE

**SHOP NOW** 

Surface Pro 9 13" Touch Tablet, Intel i7, 16GB/1TB

MSRP: \$2199.99