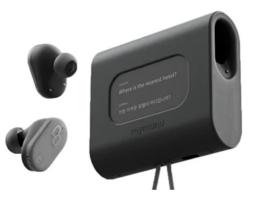

#### PREORDER PRICING!

CLIK Pro Wireless Live Speech Translation Earbuds w/ Text Display Charging Case

MSRP: \$299.99

\$199.00