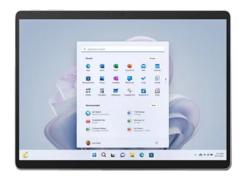

### **PREORDER**

RSC 2 Gimbal Stabilizer - Open Box

MSRP: \$349.00

\$269.00

ADD TO CART FOR PRICE

**SHOP NOW** 

Surface Pro 9 13" Touch Tablet, Intel i7, 16GB/1TB

MSRP: \$2199.99

\$1829.99