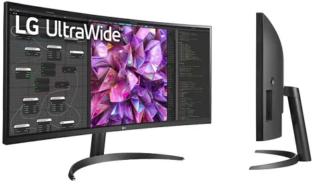

## **BEST OF WEB!**

34" 21:9 Curved UltraWide QHD IPS Monitor

REG PRICE: \$499.99

\$249.00

ADD TO CART FOR PRICE

**SHOP NOW** 