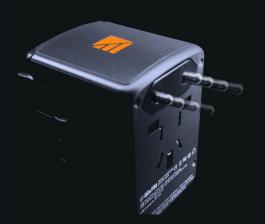

## SEAMLESS STOARAGE

Each adapter is concealed in the device for perfect stoarage.

Charge small as well as large devices