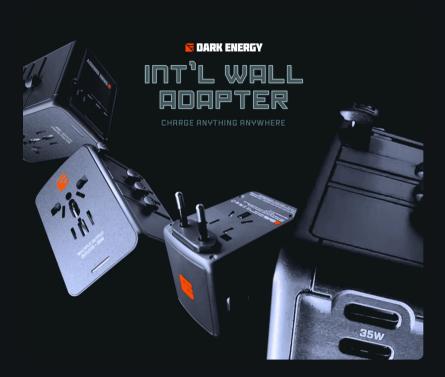

## **TRAVEL ESSENTIAL**

The international wall adapter is essential for any traveler.

It's compatible with outlets in over 170 countries, ensuring your devices stay charged wherever you are. The adapter's compact design with foldable prongs makes it a convenient addition to your luggage, and built-in surge protection keeps your electronics safe.

Ideal for both business trips and leisure travels, it's an essential tool for staying connected effortlessly around the world.

SHOP NOW

## MULTIPLE PORTS

Not one, not two but FIVE charging ports for phones, computers, etc